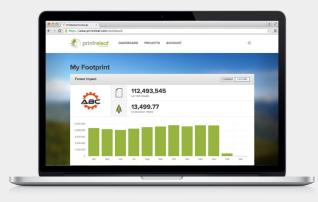

## **PRINTRELEAF EXCHANGE**

PrintReleaf measures paper consumption through technology integrations with popular Managed Print Services (MPS) print monitoring software applications and OEM databases which capture the required paper consumption data (meter data) to drive the PrintReleaf service.